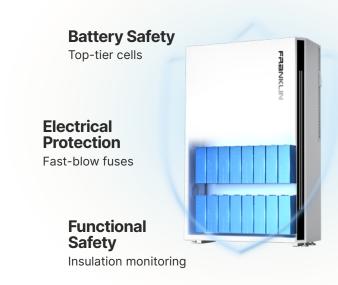

## **6-Layer Protection**

**Total Safety Assurance** 

## Thermal Management

16 temperature sensors

Structural Protection
Reinforced alloy

**Explosion Protection** 

Unique metal explosion-proof valve