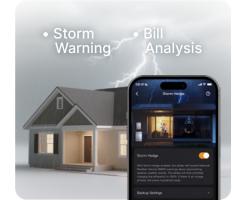

### FranklinWH App

Put energy control in the palm of your hand

## **Made for Modern Lifestyles**

- Built for Quiet Living
- Sleek and Minimalist Design

- Seamless Backup
- Energy at Your Fingertips