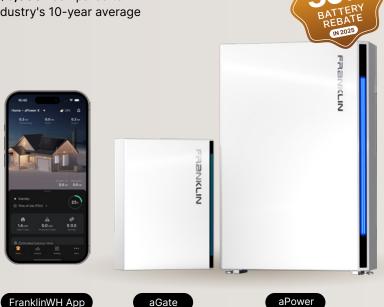

## FranklinWH Whole Home Energy Solution

An innovative and advanced whole-home energy management and battery storage system.

**Government Rebate** 

Friendly

# Save on Energy Bills and Back Up Your Home

- Harness the sun
- Power your nights

- Emergency power backup
- Off-grid living