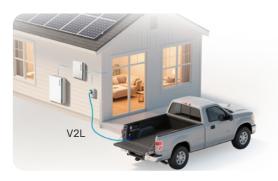

# Save on Energy Bills and Back Up Your Home

- Harness the sun
- Power your nights

- Emergency power backup
- Off-grid living